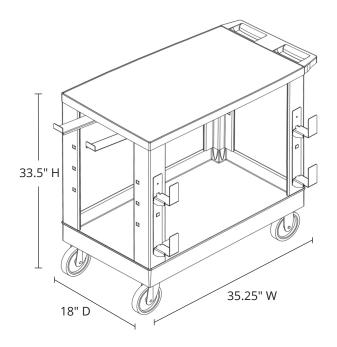

## **Product Specifications**

| Item Number                       | EC21-NDUST-B                                                                                             |
|-----------------------------------|----------------------------------------------------------------------------------------------------------|
| Material                          | Shelves: High Density Polyethylene<br>(HDPE) with steel reinforcements<br>Legs: Polyvinyl Chloride (PVC) |
| Cart Dimensions                   | 35.25" W x 18" D x 33.5" H                                                                               |
| Weight                            | 38 lbs.                                                                                                  |
| Shelf Quantity                    | 2                                                                                                        |
| Shelf Dimensions                  | 32" W x 18" D                                                                                            |
| Bottom Shelf Depth                | 2.5"                                                                                                     |
| Distance Between Shelves          | 22.5"                                                                                                    |
| Casters                           | 5" heavy-duty; two casters include locking brakes                                                        |
| Additional Features               | Ladder hanger, movable dual storage hooks, movable spool bracket                                         |
| Mount Holes                       | 5/8" x 5/8" (six per side)                                                                               |
| Weight Capacity                   | 600 lbs.                                                                                                 |
| Made in USA                       | Yes                                                                                                      |
| Recommended Ladder Size           | Up to a 4' step ladder                                                                                   |
| Shipping Method                   | Freight                                                                                                  |
| <b>Shipping Carton Dimensions</b> | 36" W x 18" D x 9" H                                                                                     |
| Shipping Weight                   | 40 lbs.                                                                                                  |
| Assembly Required                 | Yes                                                                                                      |
| Cart Compliance                   | GSA compliant                                                                                            |